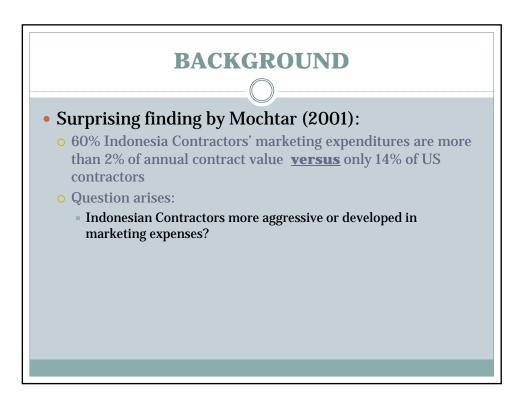

## **CONCLUSION**

• The average 8.9% total marketing expenditures confirm Mochtar's (2001) finding that 60% of Indonesian contractors expense over 2% of annual contract value for marketing purposes. On the other hand, Mochtar's (2000) finding that only 14% of US contractors spend over 2% of annual contract value for marketing purposes need to be reconfirmed.