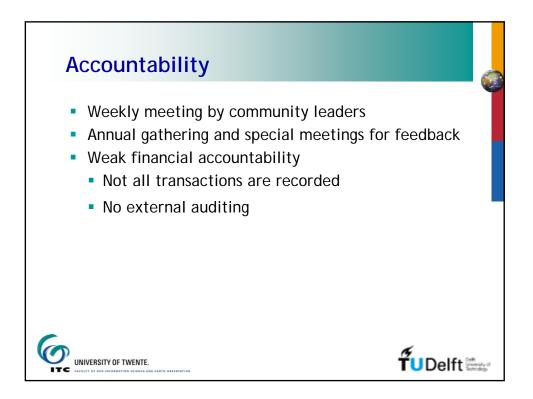

| Framewo<br>Dimension            | rk for assessment                                                                                                                                                            | ő  |
|---------------------------------|------------------------------------------------------------------------------------------------------------------------------------------------------------------------------|----|
| Accountability<br>(stewardship) | <ul> <li>To what extent do customary tenure institutions report on their stewardship to community members?</li> <li>How adequate is the financial accountability?</li> </ul> |    |
| UNIVERSITY OF TWENTE.           |                                                                                                                                                                              | R. |