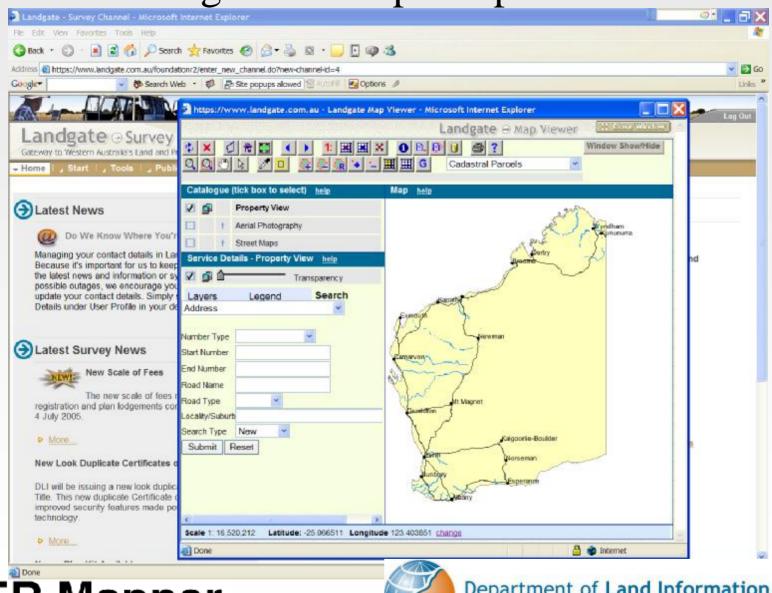

#### Portal Channel Options

RightWebMap: MapViewer

ER Mapper
Helping people manage the earth

Department of Land Information Government of Western Australia

#### MapViewer Interface