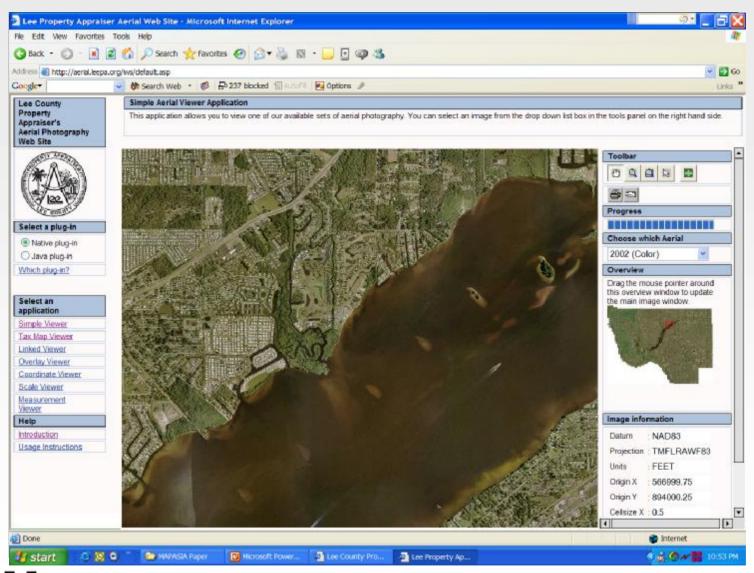

d Image Web Server Software
  - designed to serve large Image dataset using Internet protocol
- RightWebMap Client Integration Application
- Built JPEG 2000 sdk libraries which are now integrated in all our product range





#### Our Partner in India

- AdroiTec Information Systems
- Working at establishing a Master Distributorship agreement
- Focus on Training & Technology Transfer
- AdroiTec to focus on Indian Requirements and alliance opportunities
- Main contact is: Mr. Sachin Kumar Aghrawal

## Lee County- Quick Take

- Driven by ER Mapper and ESRI technology
- 0.5Mbyte Plug-in
- Streaming Technology (Imagery)
- Click and Wait (Vector)
- Using Compression and decompression capabilities
- Business model is rate payer services

## ER Mapper

## Lee County - USA



## Lee County - USA



## Lee County – Property Line



## Lee County – Property Details



http://www.landgate.com.au







#### SLIP – Business Drivers

- Reduce duplicated capture of Imagery
- Consistent coverage of Imagery over the state
- Central Authoritative store of Imagery for the state
- Whole of State Capture program Cost shared across 3 levels of Government
  - Local Government
  - State Government
  - Federal Government





#### SLIP – Shared Land Information Platform

- Accessing Government Information through SLIP
- Single point of Access
- Move towards e-government
- 26 Government agencies
- 6100 government employees using data
- Customised for communities of Interest
- Share and Coordinate Land Information On Line
- Current information from multiple sources
- Integrated Land & property infor