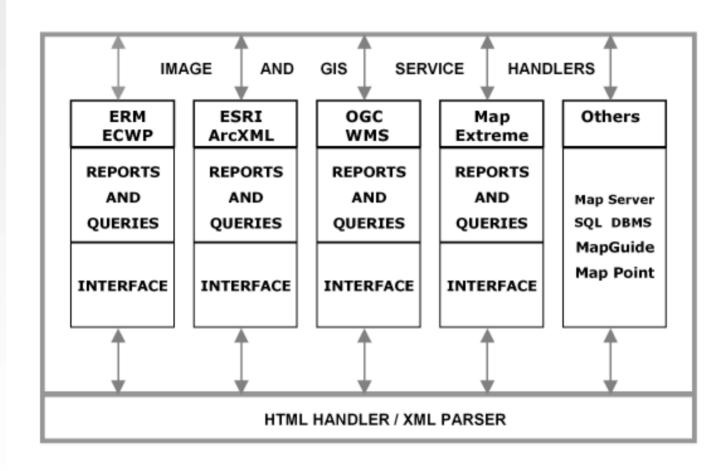

burb and with a single airphoto mosaic and a single street map mosaic.

#### **Government Channel**

- full functionality channel designed for Government departments.

#### **Survey Channel**

- full functionality channel with paid subscription access for surveying needs.

#### **Conveyancing Channel**

- designed for use in Land Conveyancing.

Each channel has different levels of access to both the Cadastral and the Imagery data. Access to the various channels is controlled by a user authentication system with Single Sign On security.





#### Portal Channel Options



RightWebMap: MapViewer



ER Mapper
Helping people manage the earth

Department of Land Information Government of Western Australia

#### MapViewer Architecture

#### RIGHTWEBMAP ARCHITECTURE - SERVICE HANDLERS COMPONENT



#### MapViewer Interface



#### SLIP – Portal Services

- Emergency Management Fire and Emergency Services
- Natural Resources Management
- Register of Interests
- Land Development





#### More Information

Come and see us at our booth

Thank You.

Some sites:

http://www.ermapper.com

http://www.demo.ermapper.com

http://www.landgate.com.au