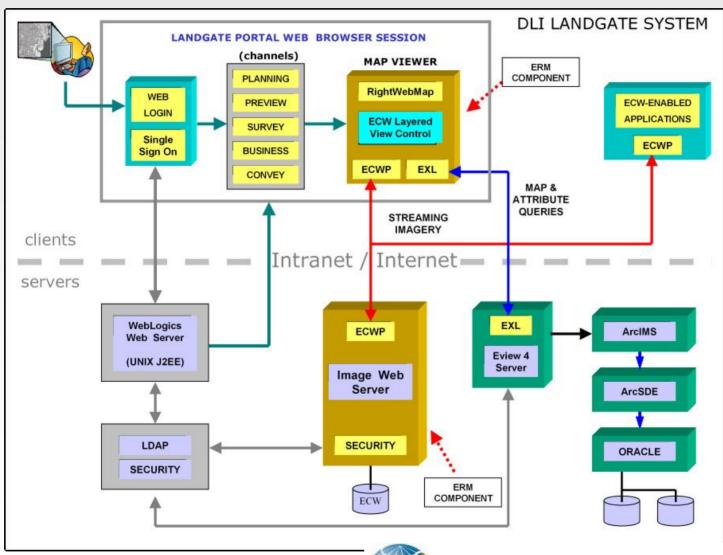

#### Landgate Portal Architecture

#### MapViewer Architecture

#### RIGHTWEBMAP ARCHITECTURE - SERVICE HANDLERS COMPONENT