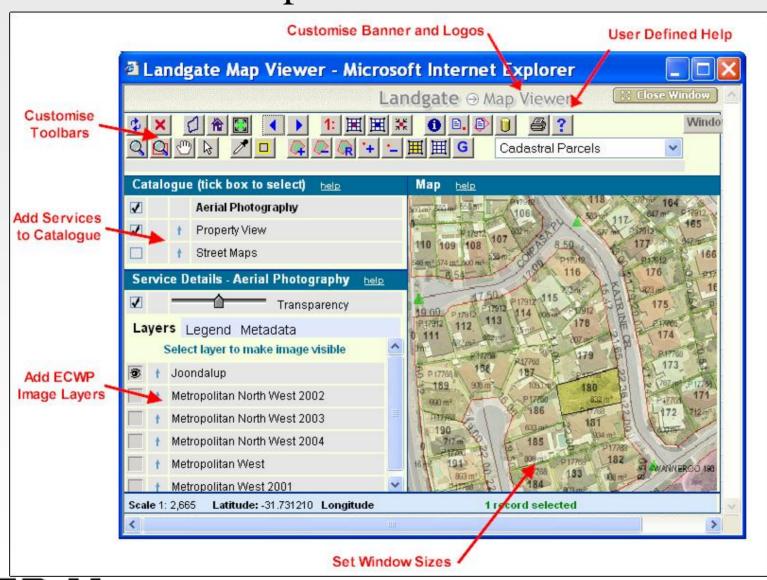

oto mosaic and a single street map mosaic.

#### **Government Channel**

- full functionality channel designed for Government departments.

#### **Survey Channel**

- full functionality channel with paid subscription access for surveying needs.

#### **Conveyancing Channel**

- designed for use in Land Conveyancing.

Each channel has different levels of access to both the Cadastral and the Imagery data. Access to the various channels is controlled by a user authentication system with Single Sign On security.





#### Portal Channel Options



RightWebMap: MapViewer



ER Mapper
Helping people manage the earth

Department of Land Information Government of Western Australia

#### MapViewer Architecture

#### RIGHTWEBMAP ARCHITECTURE - SERVICE HANDLERS COMPONENT



#### MapViewer Interface



#### SLIP – Portal Services

- Emergency Management Fire and Emergency Services
- Natural Resources Management
- Register of Interests
- Land Development





#### More Information

Come and see us at our booth

Thank You.

Some sites:

http://www.ermapper.com

http://www.demo.ermapper.com

http://www.landgate.com.au