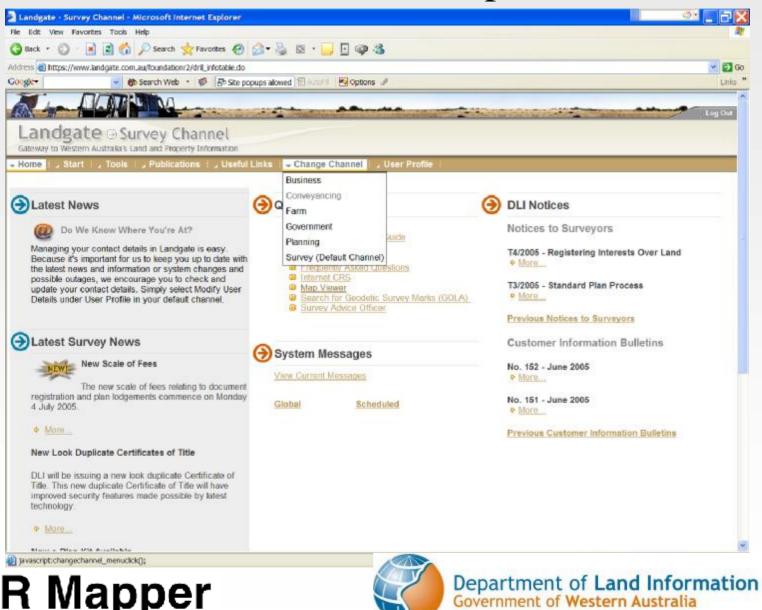

#### **Survey Channel**

- full functionality channel with paid subscription access for surveying needs.

#### **Conveyancing Channel**

- designed for use in Land Conveyancing.

Each channel has different levels of access to both the Cadastral and the Imagery data. Access to the various channels is controlled by a user authentication system with Single Sign On security.