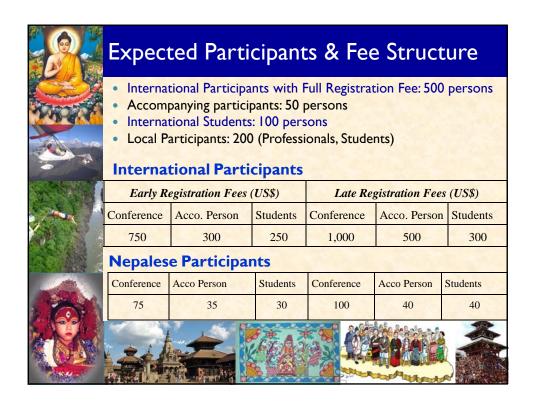

## Message from the President of NICS

**Dear FIG Delegates** 

**Greetings! (Namastey!)** 

At the outset, let me express warm regards to you all on behalf of Nepal Institution of Chartered Surveyors (NICS) and on my own. It is indeed a matter of immense pleasure for us to be a part of this session. Due to pre occupied domestic affairs, I, personally, could not join you. However, my colleague, Mr. Niraj Manandhar, member of NICS, is among you speaking on my behalf. Mr. Manandhar is shortly going to present our proposal on 'why Nepal deserves right choice for organizing FIG Working Week, 2015. We do strongly believe