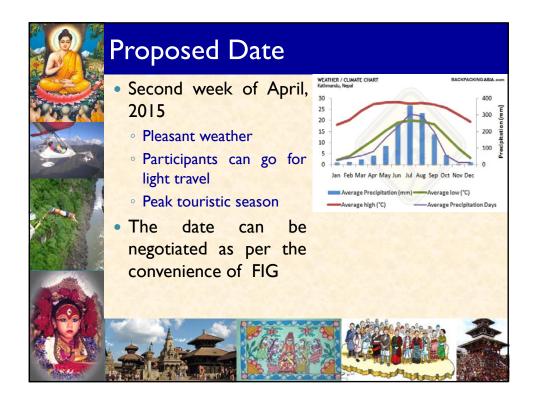

## Message from the President of NICS

**Dear FIG Delegates** 

**Greetings! (Namastey!)** 

At the outset, let me express warm regards to you all on behalf of Nepal Institution of Chartered Surveyors (NICS) and on my own. It is indeed a matter of immense pleasure for us to be a part of this session. Due to pre occupied domestic affairs, I, personally, could not join you. However, my colleague, Mr. Niraj Manandhar, member of NICS, is among you speaking on my behalf. Mr. Manandhar is shortly going to present our proposal on 'why Nepal deserves right choice for organizing FIG Working Week, 2015. We do strongly believe