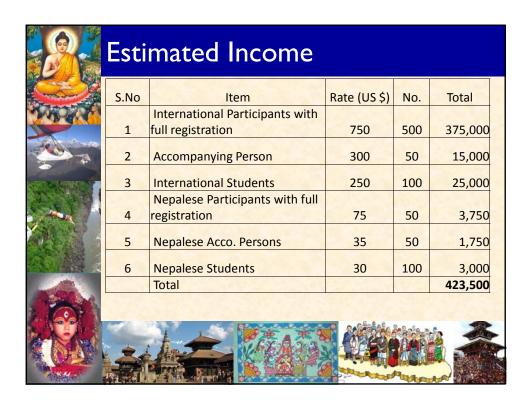

Thank you in advance.

Regards,

Buddhi N. Shrestha President , NICS

| -                                                                                                                                                                                                                                                                                                                                                                                                                                                                                                                                                                                                                                                                                                                                                                                                                                                                                                                                                                                                                                                                                                                                                                                                                                                                                                                                                                                                                                                                                                                                                                                                                                                                                                                                                                                                                                                                                                                                                                                                                                                                                                                              | S.No           | Items                                     | Unit | Rate  | Total   |
|--------------------------------------------------------------------------------------------------------------------------------------------------------------------------------------------------------------------------------------------------------------------------------------------------------------------------------------------------------------------------------------------------------------------------------------------------------------------------------------------------------------------------------------------------------------------------------------------------------------------------------------------------------------------------------------------------------------------------------------------------------------------------------------------------------------------------------------------------------------------------------------------------------------------------------------------------------------------------------------------------------------------------------------------------------------------------------------------------------------------------------------------------------------------------------------------------------------------------------------------------------------------------------------------------------------------------------------------------------------------------------------------------------------------------------------------------------------------------------------------------------------------------------------------------------------------------------------------------------------------------------------------------------------------------------------------------------------------------------------------------------------------------------------------------------------------------------------------------------------------------------------------------------------------------------------------------------------------------------------------------------------------------------------------------------------------------------------------------------------------------------|----------------|-------------------------------------------|------|-------|---------|
| 0.000                                                                                                                                                                                                                                                                                                                                                                                                                                                                                                                                                                                                                                                                                                                                                                                                                                                                                                                                                                                                                                                                                                                                                                                                                                                                                                                                                                                                                                                                                                                                                                                                                                                                                                                                                                                                                                                                                                                                                                                                                                                                                                                          | 1              | Venue                                     | 7    | 10000 | 70,000  |
|                                                                                                                                                                                                                                                                                                                                                                                                                                                                                                                                                                                                                                                                                                                                                                                                                                                                                                                                                                                                                                                                                                                                                                                                                                                                                                                                                                                                                                                                                                                                                                                                                                                                                                                                                                                                                                                                                                                                                                                                                                                                                                                                | 2              | Welcome Reception with Social Evening     | 1000 | 75    | 75,000  |
| - A                                                                                                                                                                                                                                                                                                                                                                                                                                                                                                                                                                                                                                                                                                                                                                                                                                                                                                                                                                                                                                                                                                                                                                                                                                                                                                                                                                                                                                                                                                                                                                                                                                                                                                                                                                                                                                                                                                                                                                                                                                                                                                                            | 3              | Tea Coffee                                | 1000 | 30    | 30,000  |
| STATE OF THE PARTY | 4              | Office Expenses                           | 1    | 50000 | 50,000  |
|                                                                                                                                                                                                                                                                                                                                                                                                                                                                                                                                                                                                                                                                                                                                                                                                                                                                                                                                                                                                                                                                                                                                                                                                                                                                                                                                                                                                                                                                                                                                                                                                                                                                                                                                                                                                                                                                                                                                                                                                                                                                                                                                | 5              | Stationeries                              | 1000 | 30    | 30,000  |
| 7. A. A.                                                                                                                                                                                                                                                                                                                                                                                                                                                                                                                                                                                                                                                                                                                                                                                                                                                                                                                                                                                                                                                                                                                                                                                                                                                                                                                                                                                                                                                                                                                                                                                                                                                                                                                                                                                                                                                                                                                                                                                                                                                                                                                       | 6              | Advertisements                            | 1    | 25000 | 25,000  |
|                                                                                                                                                                                                                                                                                                                                                                                                                                                                                                                                                                                                                                                                                                                                                                                                                                                                                                                                                                                                                                                                                                                                                                                                                                                                                                                                                                                                                                                                                                                                                                                                                                                                                                                                                                                                                                                                                                                                                                                                                                                                                                                                | 7              | Travel and accommodation of FIG Officials | 6    | 5000  | 30,000  |
|                                                                                                                                                                                                                                                                                                                                                                                                                                                                                                                                                                                                                                                                                                                                                                                                                                                                                                                                                                                                                                                                                                                                                                                                                                                                                                                                                                                                                                                                                                                                                                                                                                                                                                                                                                                                                                                                                                                                                                                                                                                                                                                                | 8              | Printing Proceedings                      | 2500 | 20    | 50,000  |
|                                                                                                                                                                                                                                                                                                                                                                                                                                                                                                                                                                                                                                                                                                                                                                                                                                                                                                                                                                                                                                                                                                                                                                                                                                                                                                                                                                                                                                                                                                                                                                                                                                                                                                                                                                                                                                                                                                                                                                                                                                                                                                                                | 9              | Misc (including subsidies)                | 1    | 25000 | 25,000  |
|                                                                                                                                                                                                                                                                                                                                                                                                                                                                                                                                                                                                                                                                                                                                                                                                                                                                                                                                                                                                                                                                                                                                                                                                                                                                                                                                                                                                                                                                                                                                                                                                                                                                                                                                                                                                                                                                                                                                                                                                                                                                                                                                | Total Expenses |                                           |      |       | 385,000 |
|                                                                                                                                                                                                                                                                                                                                                                                                                                                                                                                                                                                                                                                                                                                                                                                                                                                                                                                                                                                                                                                                                                                                                                                                                                                                                                                                                                                                                                                                                                                                                                                                                                                                                                                                                                                                                                                                                                                                                                                                                                                                                                                                |                |                                           |      |       |         |