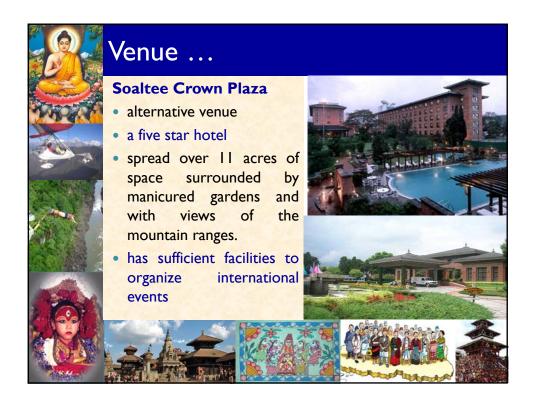

## Message from the President of NICS

**Dear FIG Delegates** 

**Greetings! (Namastey!)** 

At the outset, let me express warm regards to you all on behalf of Nepal Institution of Chartered Surveyors (NICS) and on my own. It is indeed a matter of immense pleasure for us to be a part of this session. Due to pre occupied domestic affairs, I, personally, could not join you. However, my colleague, Mr. Niraj Manandhar, member of NICS, is among you speaking on my behalf. Mr. Manandhar is shortly going to present our proposal on 'why Nepal deserves right choice for organizing FIG Working Week, 2015. We do strongly believe