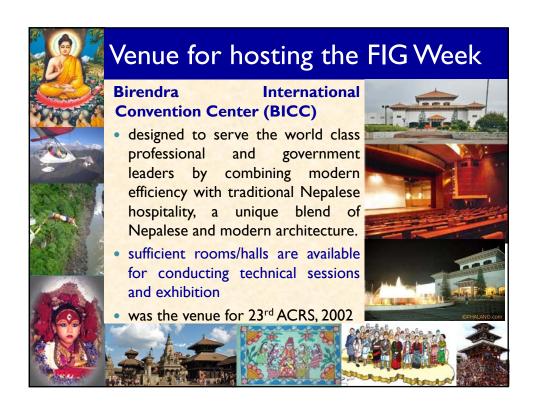

warm regards to you all on behalf of Nepal Institution of Chartered Surveyors (NICS) and on my own. It is indeed a matter of immense pleasure for us to be a part of this session. Due to pre occupied domestic affairs, I, personally, could not join you. However, my colleague, Mr. Niraj Manandhar, member of NICS, is among you speaking on my behalf. Mr. Manandhar is shortly going to present our proposal on 'why Nepal deserves right choice for organizing FIG Working Week, 2015. We do strongly believe

that your favor is with us in this regard.

I am looking forward to welcome you in Nepal in April 2015. Last but not the least, I wish

you a very successful Week and pleasant stay in the Historic City of Rome.

Thank you in advance.

Regards,

Buddhi N. Shrestha President , NICS





























| -