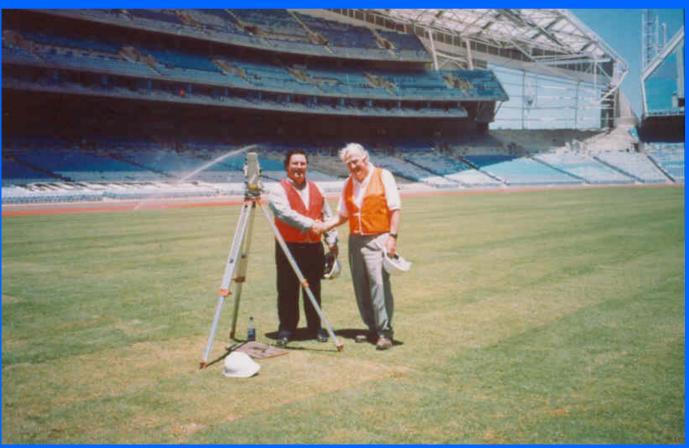

#### JOHN BROCK WITH KEVIN DYNAN DURING THE SYDNEY 2000 OLYMPIC TRACK & THROWING ZONE SET OUT