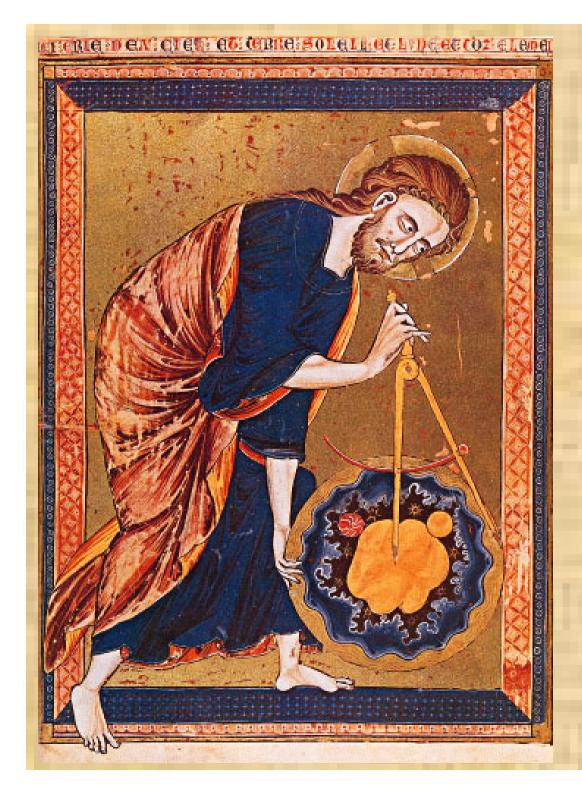

# PROVERBS 8:27-

**30** "When He prepared the heavens, I was there when he set a compass upon the face of the depth ..."

## GOD **MEASURES THE WORLD** WITH A **COMPASS IN A 13<sup>TH</sup> CENTURY ILLUMINATED** MANUSCRIPT

12. To find the perpendicular height of a visible point above the horizontal plane drawn through our position, without approaching the point.