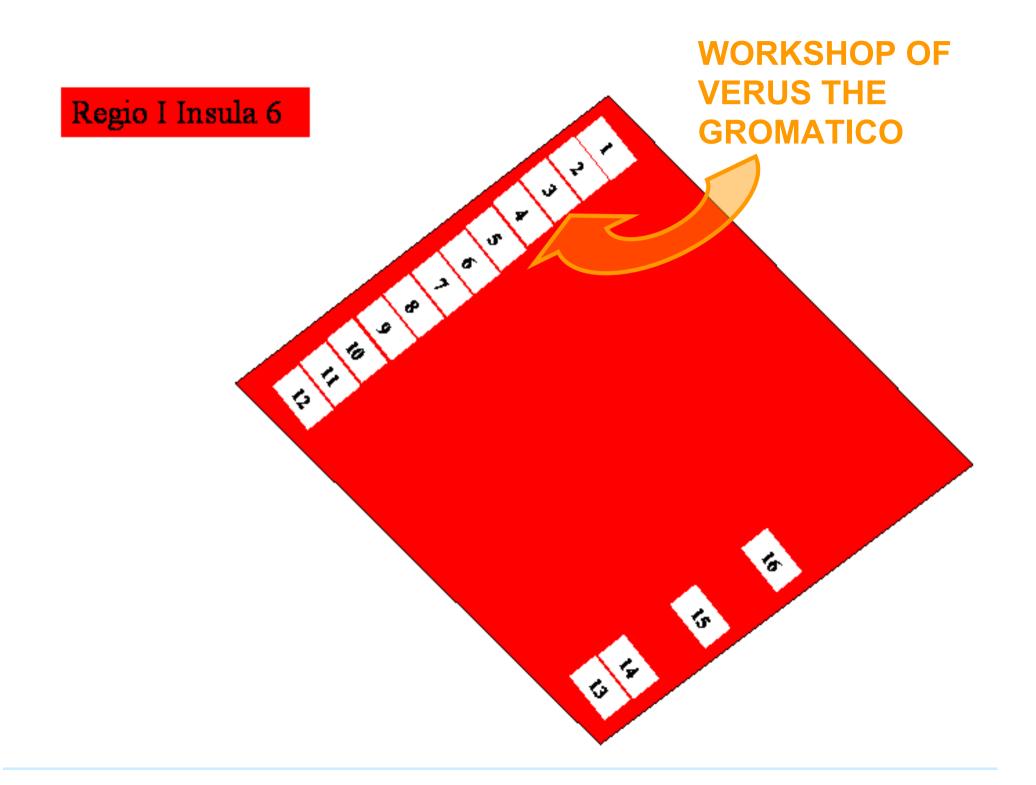

#### POMPEII WORKSHOP OF VERUS THE SURVEYOR

RECREATION OF STREET FAÇADE OF VIA DELL'

PLUMB BOBS AND A METAL GROMA TIP FROM POMPEII