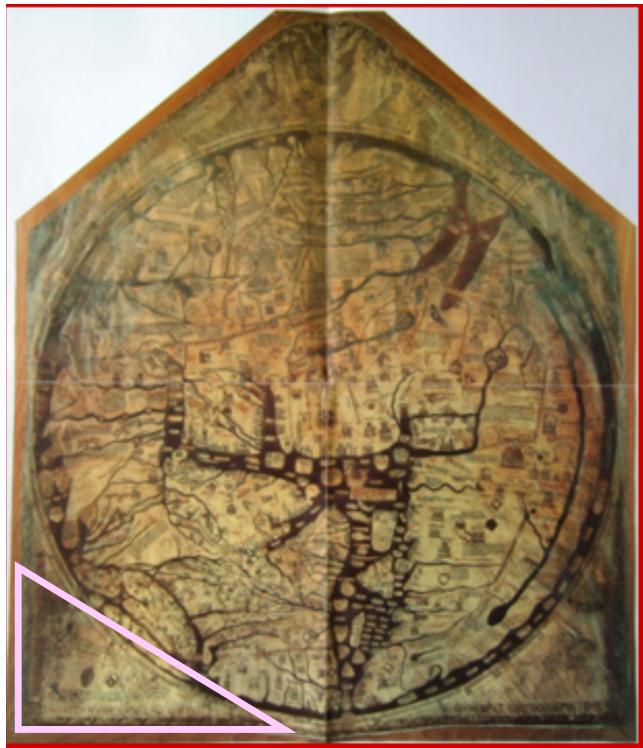

## ROMAN SURVEYING INSTRUMENT THE LIBELLA WITH PLUMB BOB

THE GROMA ON THE HEADSTONES OF TWO SURVEYORS: CLAUDIUS AEBUTIUS FAUSTUS, IVREA & NICOSTRATUS POPIDIUS, POMPEII

THE HEREFORD MAPPAMUNDI (1290-1300)

# PROVERBS 8:27-

**30** "When He prepared the heavens, I was there when he set a compass upon the face of the depth ..."

## GOD **MEASURES THE WORLD** WITH A **COMPASS IN A 13<sup>TH</sup> CENTURY ILLUMINATED** MANUSCRIPT

12. To find the perpendicular height of a visible point above the horizontal plane drawn through our position, without approaching the point.