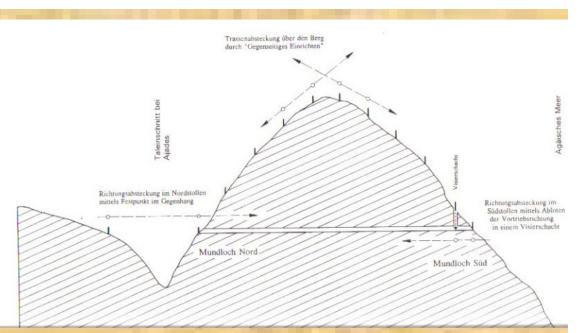

## GODDESS OF THE SCRIBE SURVEYORS: SESHAT

THE GOD OF **THE SCRIBE SURVEYORS:** THOTH (from a sunken relief in the Tomb of **Rameses II** At Abydos)

The Tunnel of Euphalinos on the Island of Samos

(540 B.C.)