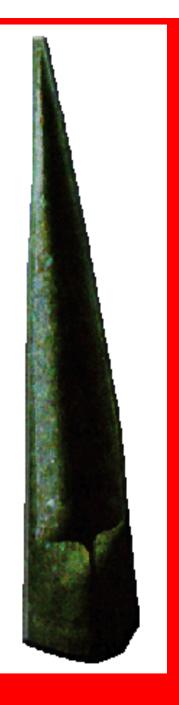

#### POMPEII WORKSHOP OF VERUS THE SURVEYOR

RECREATION OF STREET FAÇADE OF VIA DELL'

PLUMB BOBS AND A METAL GROMA TIP FROM POMPEII