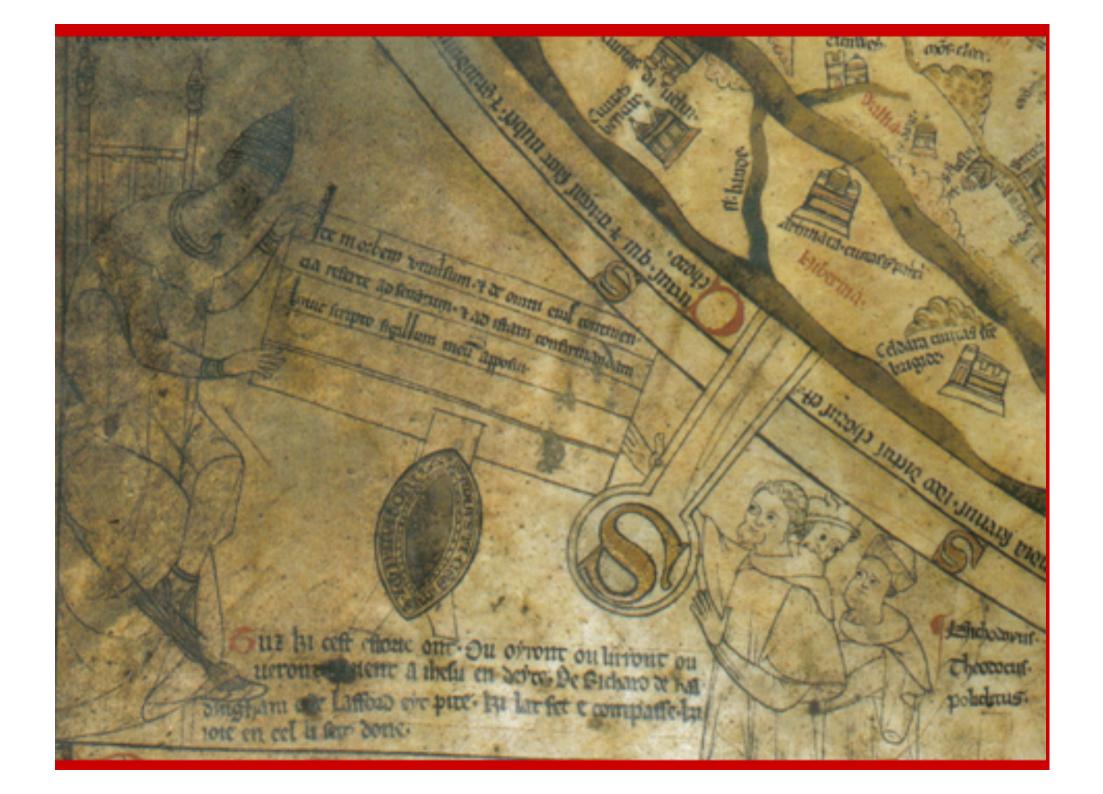

## GOD **MEASURES THE WORLD** WITH A **COMPASS IN A 13<sup>TH</sup> CENTURY ILLUMINATED** MANUSCRIPT

12. To find the perpendicular height of a visible point above the horizontal plane drawn through our position, without approaching the point.