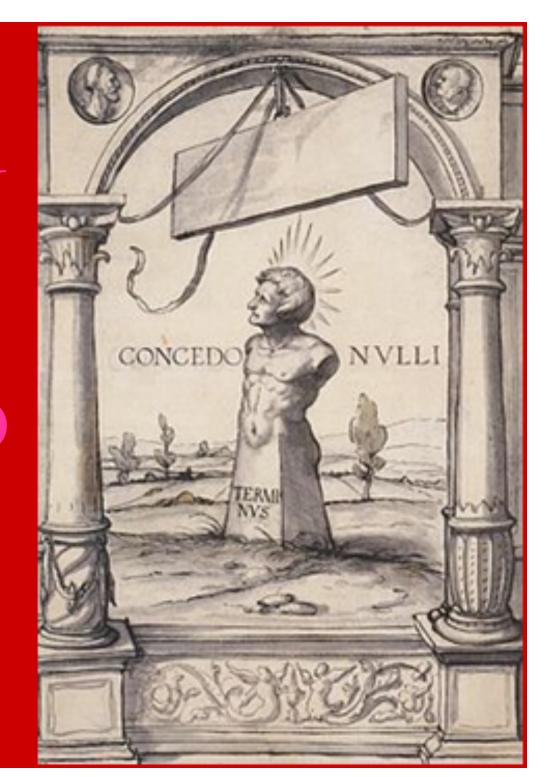

AND OVERSEER OF BOUNDARIES, MITRY, AND HIS WIFE From Sakkäreh. About 2700 B.C. Wood. H. 52 and 58 in.

I gave bread to the hungry, I clothed the naked, I never rabbed any man of his property to that he complained of me because of it to the god of my city. I speak no list I was one belowed of his father, praised of his mother, excellent in character to his brother, amiable to his sister.

Autobiography of a contemporary official

## **WOODEN STATUE OF MITRY – THE COUNCILOR AND OVERSEER OF BOUNDARIES AND HIS WIFE** 00 BC



## GODDESS OF THE SCRIBE SURVEYORS: SESHAT



THE GOD OF **THE SCRIBE SURVEYORS:** THOTH (from a sunken relief in the Tomb of **Rameses II** At Abydos)







The Tunnel of Euphalinos on the Island of Samos

(540 B.C.)



# TERMINU S ROMAN GOD OF BOUNDARY **STONES AS**







#### POMPEII WORKSHOP OF VERUS THE SURVEYOR



RECREATION OF STREET FAÇADE OF VIA DELL'



PLUMB BOBS AND A METAL GROMA TIP FROM POMPEII









## ROMAN SURVEYING INSTRUMENT THE LIBELLA WITH PLUMB BOB





THE GROMA ON THE HEADSTONES OF TWO SURVEYORS: CLAUDIUS AEBUTIUS FAUSTUS, IVREA & NICOSTRATUS POPIDIUS, POMPEII



THE HEREFORD MAPPAMUNDI (1290-1300)







# PROVERBS 8:27-

**30** "When He prepared the heavens, I was there when he set a compass upon the face of the depth ..."



## GOD **MEASURES THE WORLD** WITH A **COMPASS IN A 13<sup>TH</sup> CENTURY ILLUMINATED** MANUSCRIPT



12. To find the perpendicular height of a visible point above the horizontal plane drawn through our position, without approaching the point.

A MANUAL FOR SOLVING THE PROBLEMS OF SURVEYING



#### SO