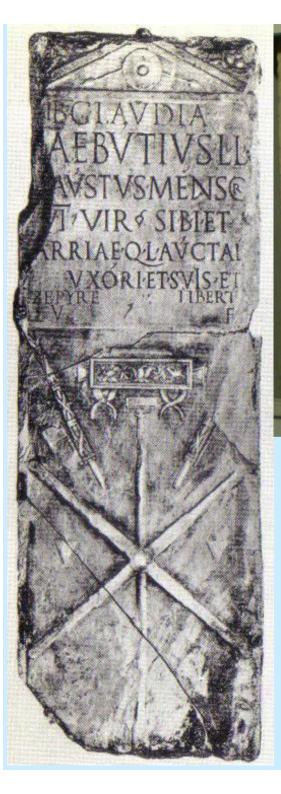

## ROMAN SURVEYING INSTRUMENT THE LIBELLA WITH PLUMB BOB

THE GROMA ON THE HEADSTONES OF TWO SURVEYORS: CLAUDIUS AEBUTIUS FAUSTUS, IVREA & NICOSTRATUS POPIDIUS, POMPEII

THE HEREFORD MAPPAMUNDI (1290-1300)