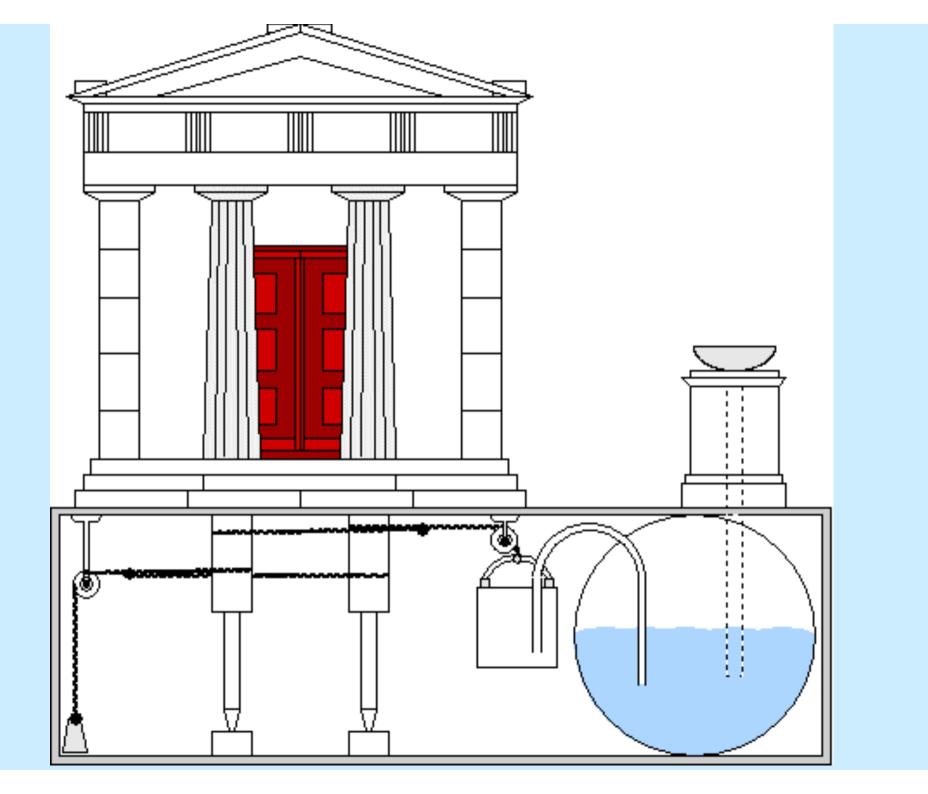

## GODDESS OF THE SCRIBE SURVEYORS: SESHAT

THE GOD OF **THE SCRIBE SURVEYORS:** THOTH (from a sunken relief in the Tomb of **Rameses II** At Abydos)

The Tunnel of Euphalinos on the Island of Samos

(540 B.C.)