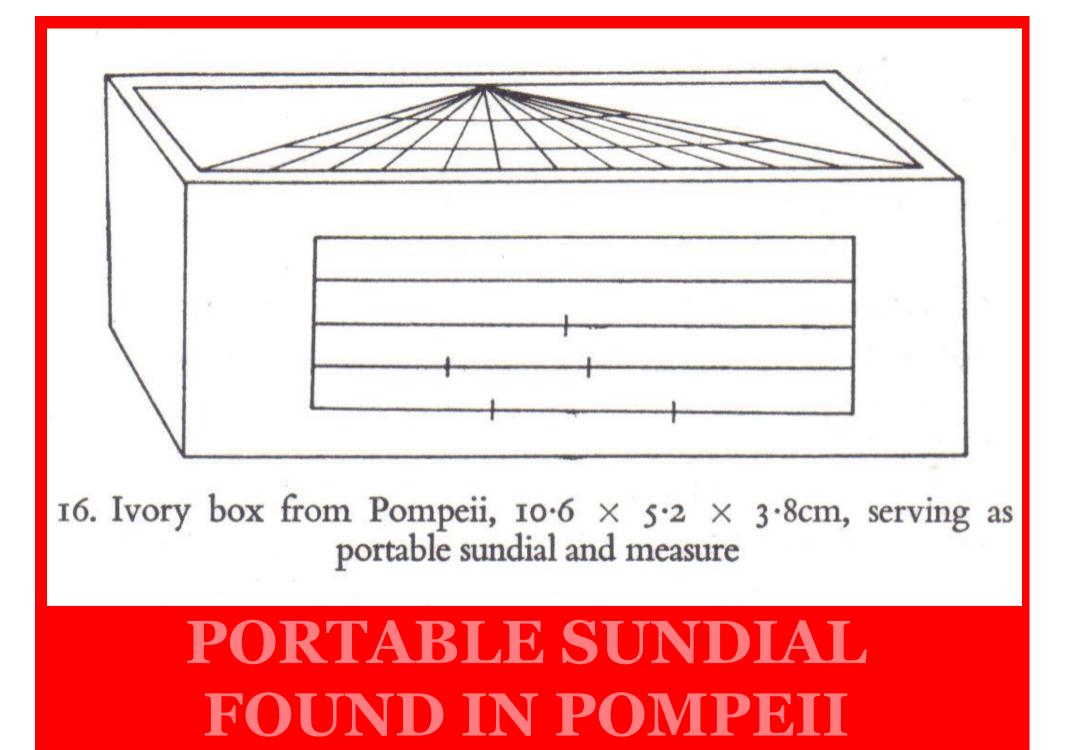

## ROMAN SURVEYING INSTRUMENT THE LIBELLA WITH PLUMB BOB

THE GROMA ON THE HEADSTONES OF TWO SURVEYORS: CLAUDIUS AEBUTIUS FAUSTUS, IVREA & NICOSTRATUS POPIDIUS, POMPEII

THE HEREFORD MAPPAMUNDI (1290-1300)