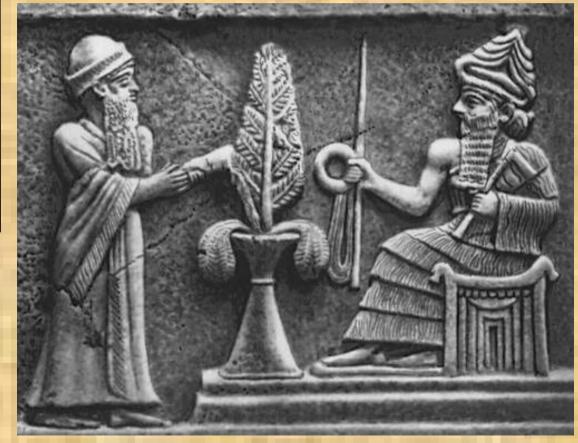

## MESOPOTAMIAN KUDURRUS -BOUNDARY STONES c. 1100 BC

IN ADDITION TO THE OWNER OF THE LAND THE KING'S NAME IS USUALLY GIVEN PLUS THE NAME OF THE SURVEYOR/S OF THE PARCEL SUCH AS ENLIL-ZER-KINI & SHAPIKU