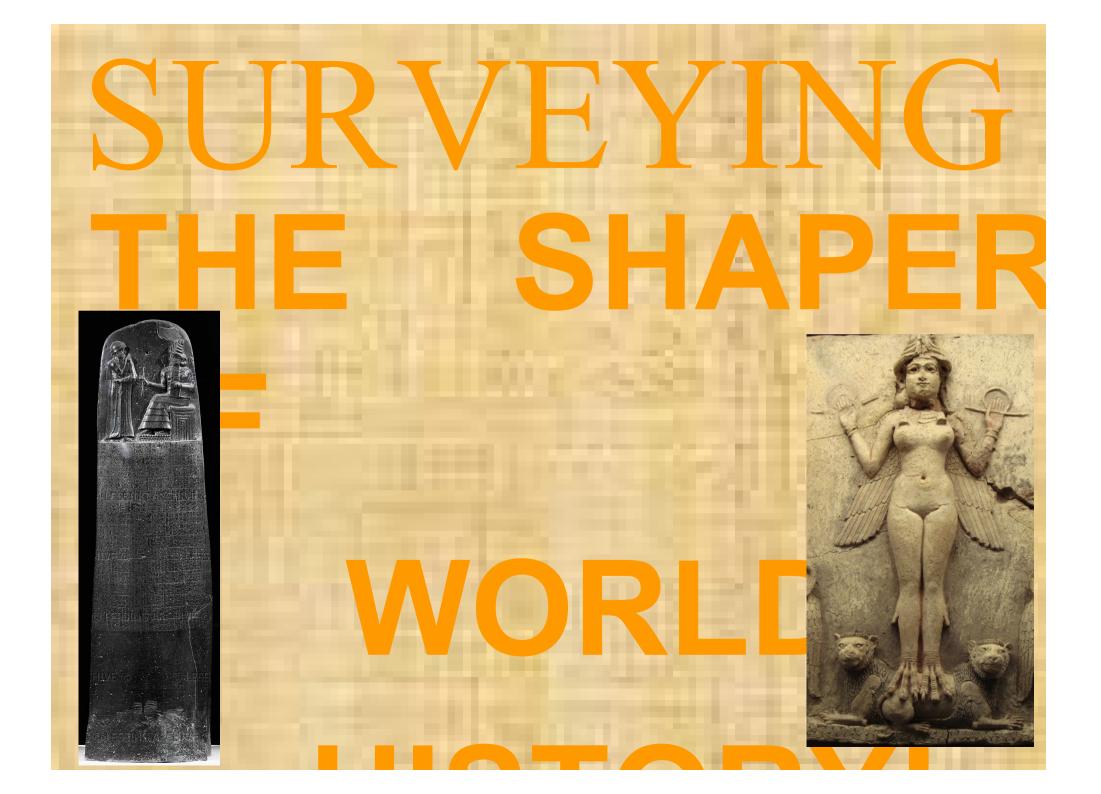

GODDESS WITH MEASURING CORDS IN EACH HAND

#### SHAMASH HANDS THE MEASURING CORD AND ROD TO THE KING ON THE UR NAMMU STELA



## MESOPOTAMIAN KUDURRUS -BOUNDARY STONES c. 1100 BC



IN ADDITION TO THE OWNER OF THE LAND THE KING'S NAME IS USUALLY GIVEN PLUS THE NAME OF THE SURVEYOR/S OF THE PARCEL SUCH AS ENLIL-ZER-KINI & SHAPIKU



2. THE COUNCILOR AND OVERSEER OF BOUNDARIES, MITRY, AND HIS WIFE From Sakkäreh. About 2700 B.C. Wood. H. 52 and 58 in.

I gave bread to the hungry, I clothed the naked, I never rabbed any man of his property to that he complained of me because of it to the god of my city. I speak no list I was one belowed of his father, praised of his mother, excellent in character to his brother, amiable to his sister.

Autobiography of a contemporary official

## **WOODEN