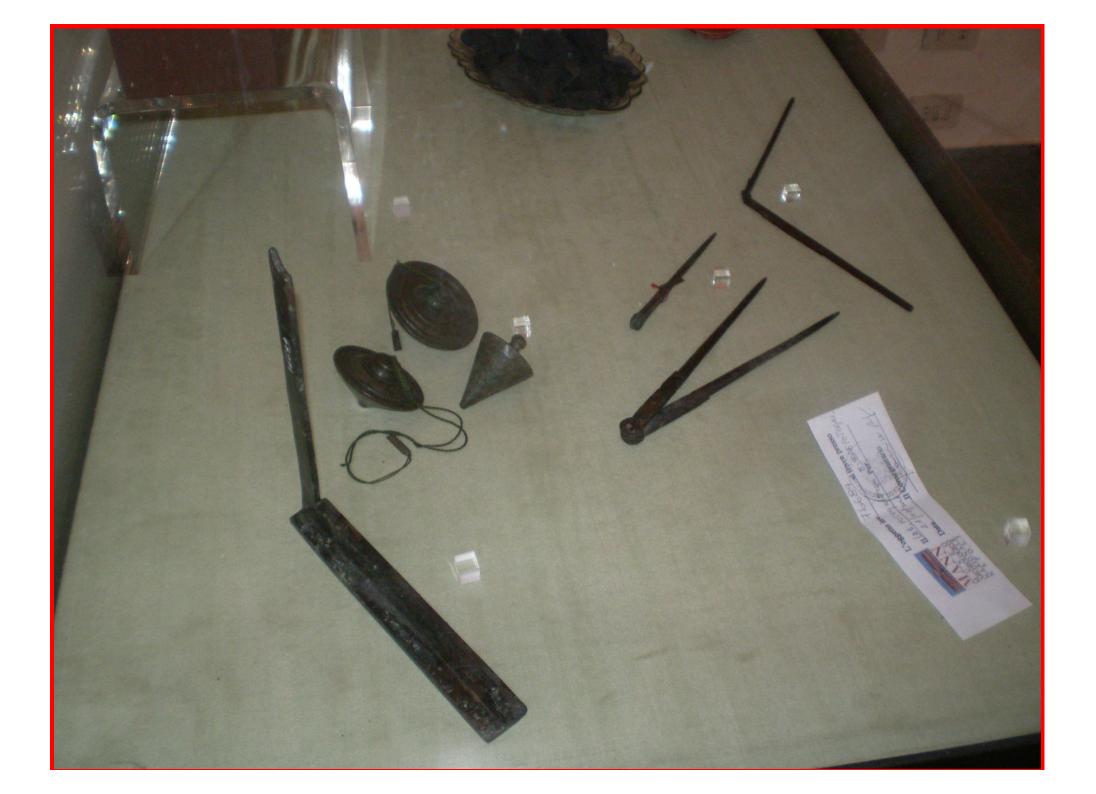

#### POMPEII WORKSHOP OF VERUS THE SURVEYOR

RECREATION OF STREET FAÇADE OF VIA DELL'

PLUMB BOBS AND A METAL GROMA TIP FROM POMPEII

## ROMAN SURVEYING INSTRUMENT THE LIBELLA WITH PLUMB BOB

THE GROMA ON THE HEADSTONES OF TWO SURVEYORS: CLAUDIUS AEBUTIUS FAUSTUS, IVREA & NICOSTRATUS POPIDIUS, POMPEII

THE HEREFORD MAPPAMUNDI (1290-1300)