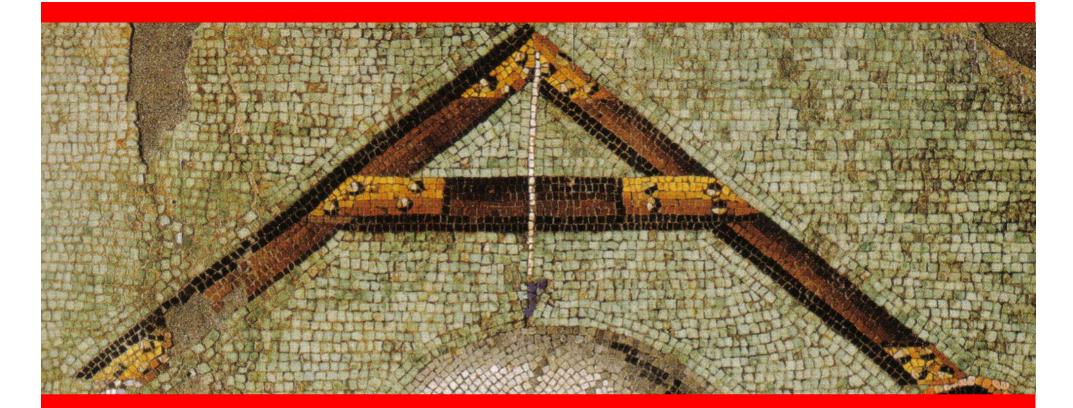

## ROMAN SURVEYING INSTRUMENT THE LIBELLA WITH PLUMB BOB

THE GROMA ON THE HEADSTONES OF TWO SURVEYORS: CLAUDIUS AEBUTIUS FAUSTUS, IVREA & NICOSTRATUS POPIDIUS, POMPEII

THE HEREFORD MAPPAMUNDI (1290-1300)