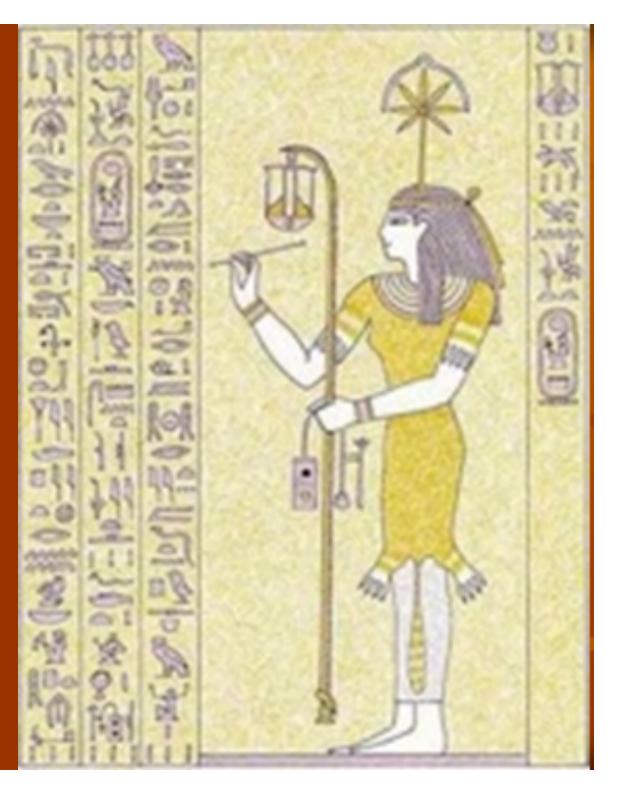

## GODDESS OF THE SCRIBE SURVEYORS: SESHAT

THE GOD OF **THE SCRIBE SURVEYORS:** THOTH (from a sunken relief in the Tomb of **Rameses II** At Abydos)

The Tunnel of Euphalinos on the Island of Samos

(540 B.C.)