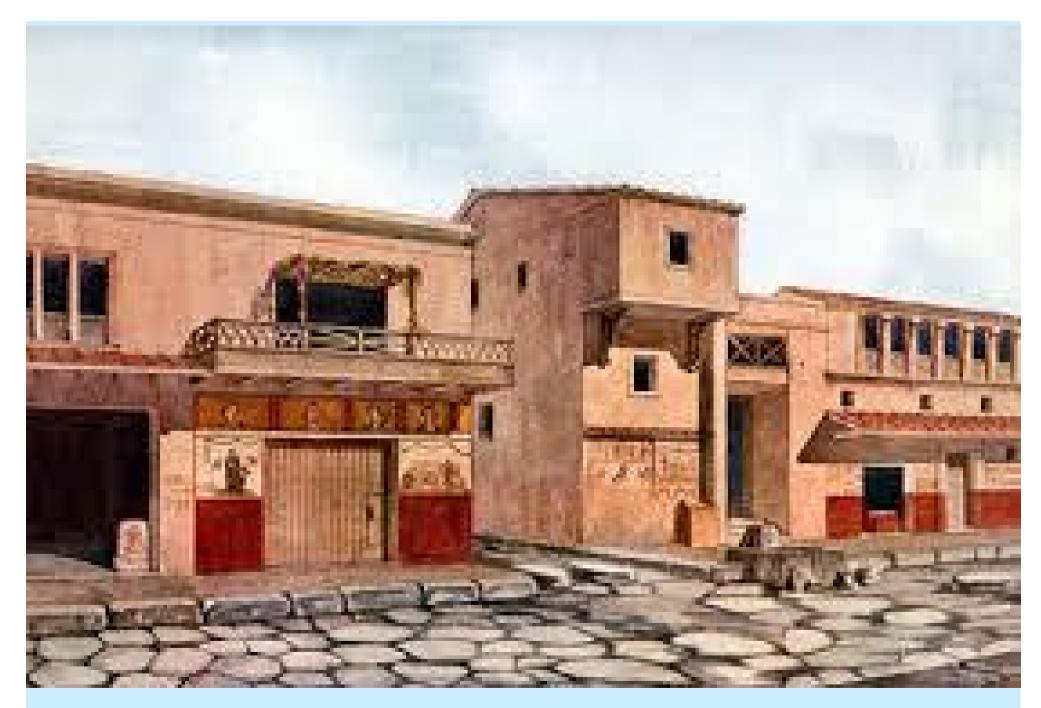

#### POMPEII WORKSHOP OF VERUS THE SURVEYOR

RECREATION OF STREET FAÇADE OF VIA DELL'

PLUMB BOBS AND A METAL GROMA TIP FROM POMPEII