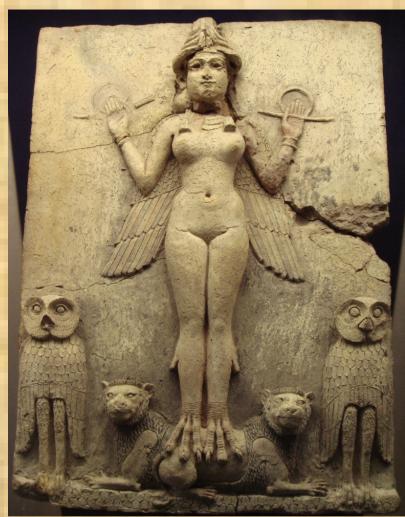

GODDESS WITH MEASURING CORDS IN EACH HAND

#### SHAMASH HANDS THE MEASURING CORD AND ROD TO THE KING ON THE UR NAMMU STELA



## MESOPOTAMIAN KUDURRUS -BOUNDARY STONES c. 1100 BC



IN ADDITION TO THE OWNER OF THE LAND THE KING'S NAME IS USUALLY GIVEN PLUS THE NAME OF THE SURVEYOR/S OF THE PARCEL SUCH AS ENLIL-ZER-KINI & SHAPIKU



2. THE COUNCILOR AND OVERSEER OF BOUNDARIES, MITRY, AND HIS WIFE From Sakkäreh. About 2700 B.C. Wood. H. 52 and 58 in.

I gave bread to the hungry, I clothed the naked, I never rabbed any man of his property to that he complained of me because of it to the god of my city. I speak no list I was one belowed of his father, praised of his mother, excellent in character to his brother, amiable to his sister.

Autobiography of a contemporary official

## **WOODEN ST