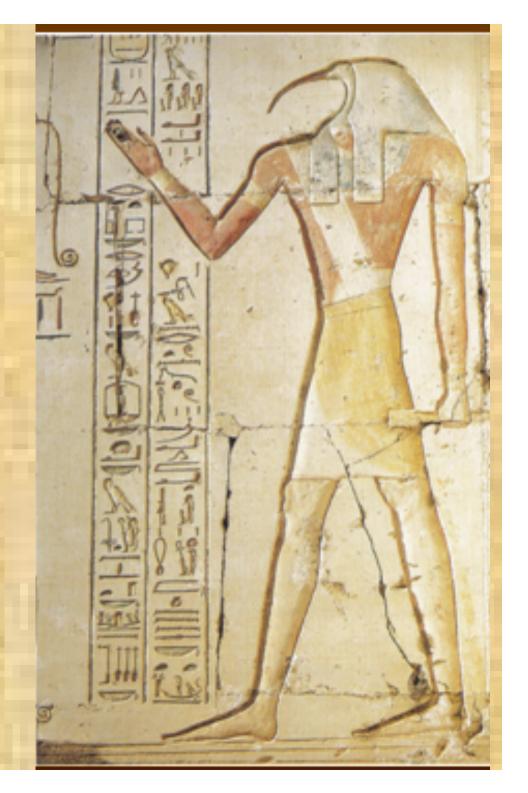

## GODDESS OF THE SCRIBE SURVEYORS: SESHAT

THE GOD OF **THE SCRIBE SURVEYORS:** THOTH (from a sunken relief in the Tomb of **Rameses II** At Abydos)

The Tunnel of Euphalinos on the Island of Samos

(540 B.C.)