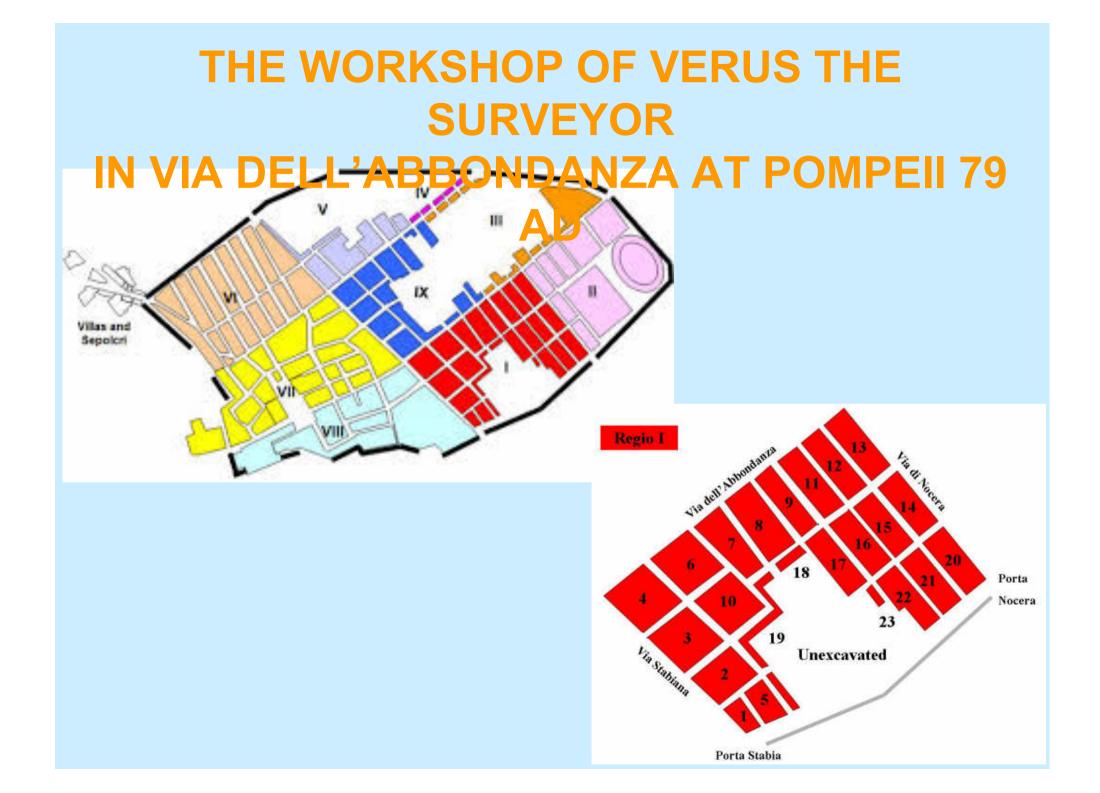

#### POMPEII WORKSHOP OF VERUS THE SURVEYOR

RECREATION OF STREET FAÇADE OF VIA DELL'

PLUMB BOBS AND A METAL GROMA TIP FROM POMPEII