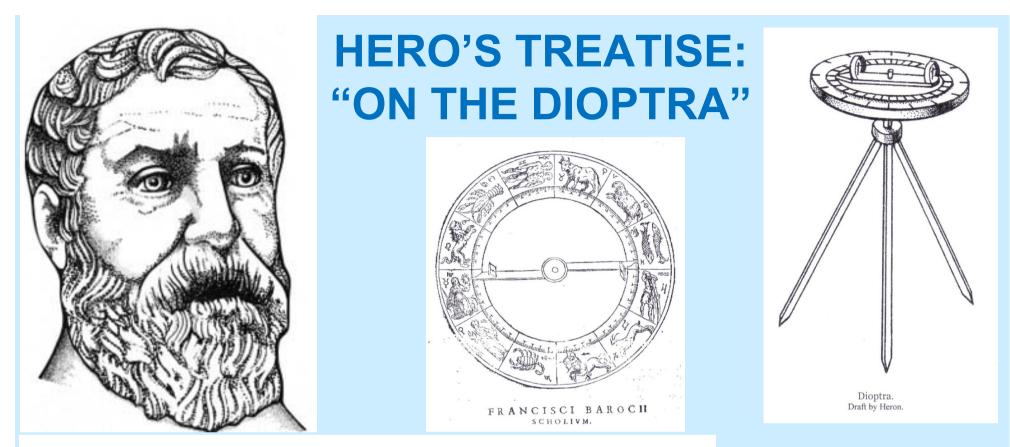

## GOD **MEASURES THE WORLD** WITH A **COMPASS IN A 13<sup>TH</sup> CENTURY ILLUMINATED** MANUSCRIPT

12. To find the perpendicular height of a visible point above the horizontal plane drawn through our position, without approaching the point.

A MANUAL FOR SOLVING THE PROBLEMS OF SURVEYING