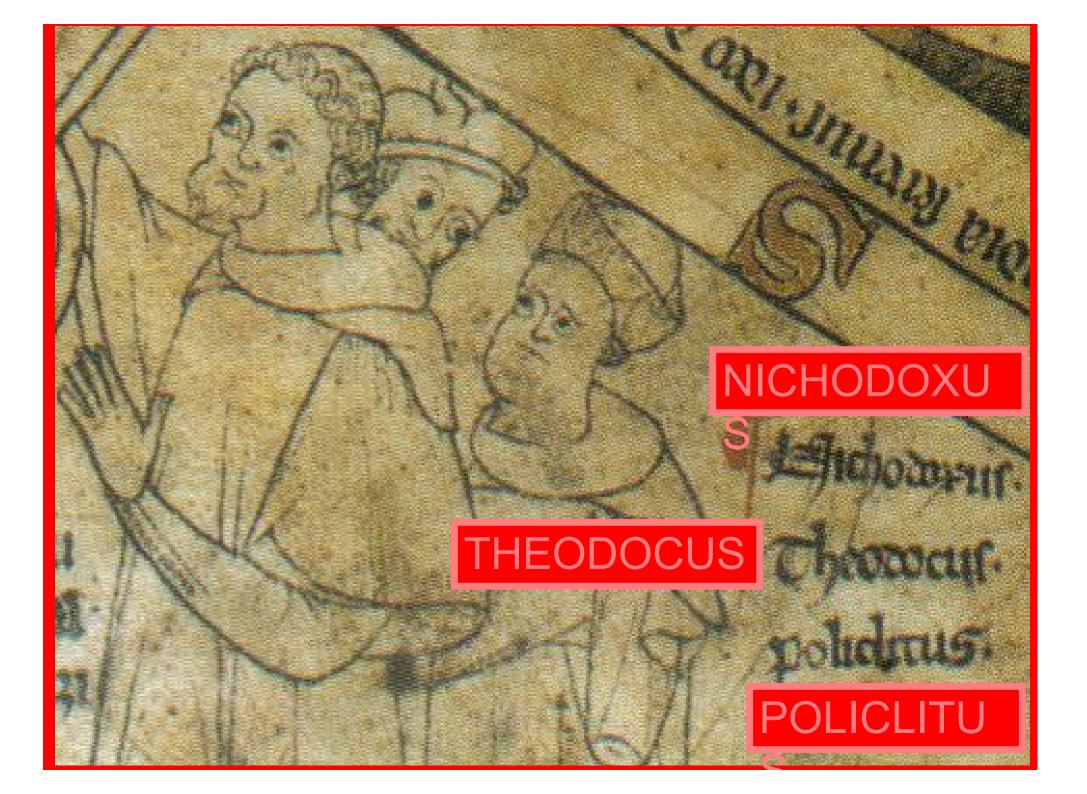

## GODDESS OF THE SCRIBE SURVEYORS: SESHAT

THE GOD OF **THE SCRIBE SURVEYORS:** THOTH (from a sunken relief in the Tomb of **Rameses II** At Abydos)

The Tunnel of Euphalinos on the Island of Samos

(540 B.C.)