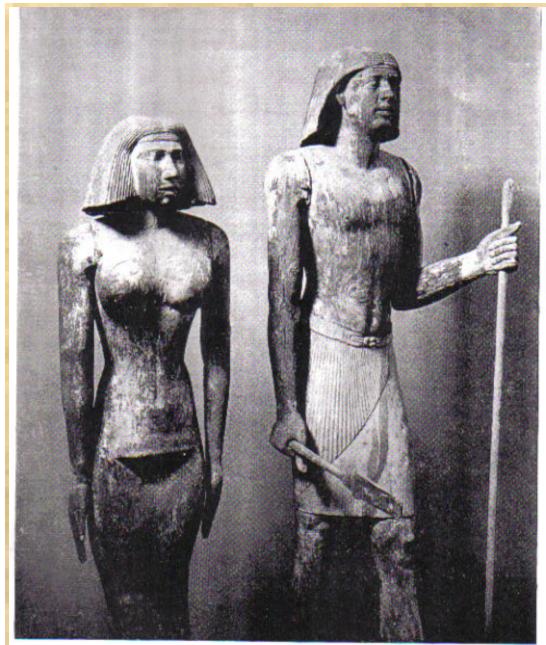

2. THE COUNCILOR AND OVERSEER OF BOUNDARIES, MITRY, AND HIS WIFE From Sakkäreh. About 2700 B.C. Wood. H. 52 and 58 in.

I gave bread to the hungry, I clothed the naked, I never rabbed any man of his property to that he complained of me because of it to the god of my city. I speak no list I was one belowed of his father, praised of his mother, excellent in character to his brother, amiable to his sister.

## **WOODEN STATUE OF MITRY – THE COUNCILOR AND OVERSEER OF BOUNDARIES AND HIS WIFE** 00 BC