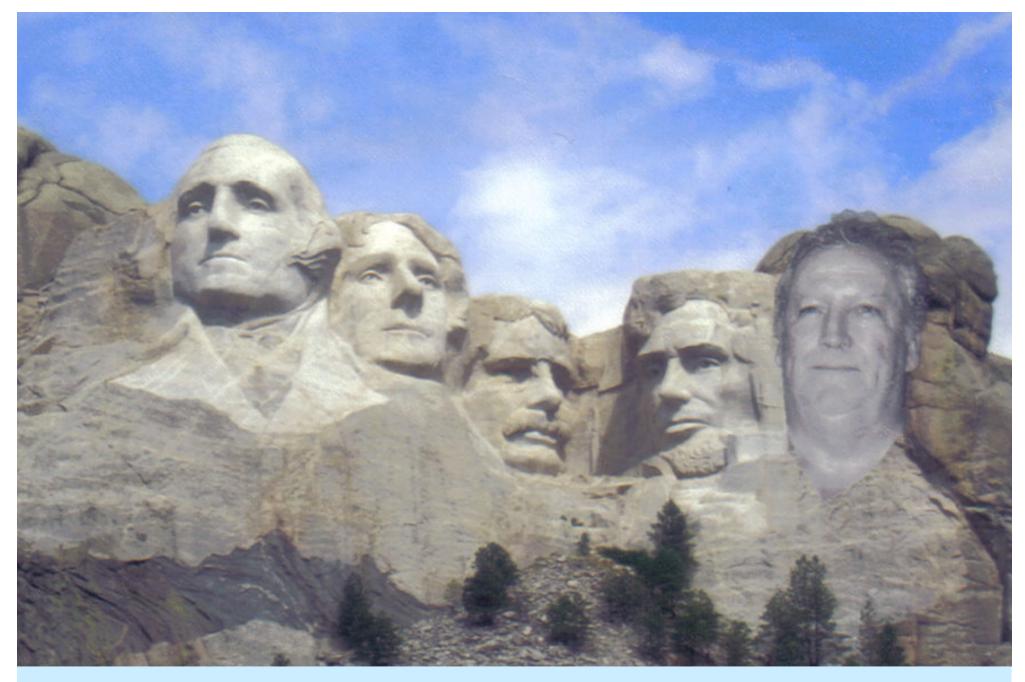

## **SURVEYOR PRESIDENTS**

## **OF THE USA**

GEORGE WASHINGTON

#### **ABRAHAM LINCOLN**

## **MOUNT BROCKMORE**