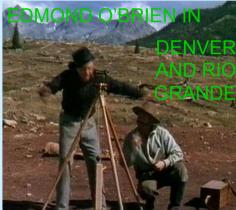

#### MOVIE STAR SURVEYORS

JOURNEY TO THE CENTRE

JAMES

MASON

OF THE EARTH

BRAD

THE FIGHTING KENTUCKIAN

JOHN WAYNE