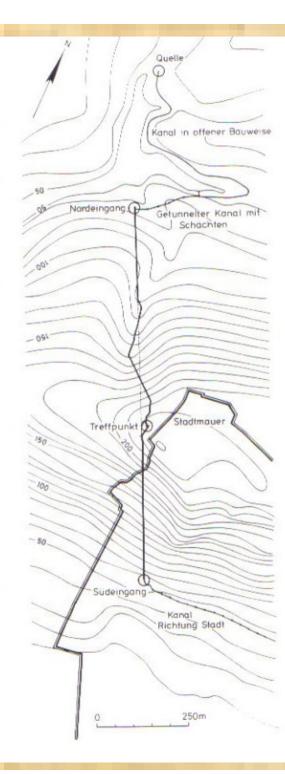

## GODDESS OF THE SCRIBE SURVEYORS: SESHAT

THE GOD OF **THE SCRIBE SURVEYORS:** THOTH (from a sunken relief in the Tomb of **Rameses II** At Abydos)

The Tunnel of Euphalinos on the Island of Samos

(540 B.C.)