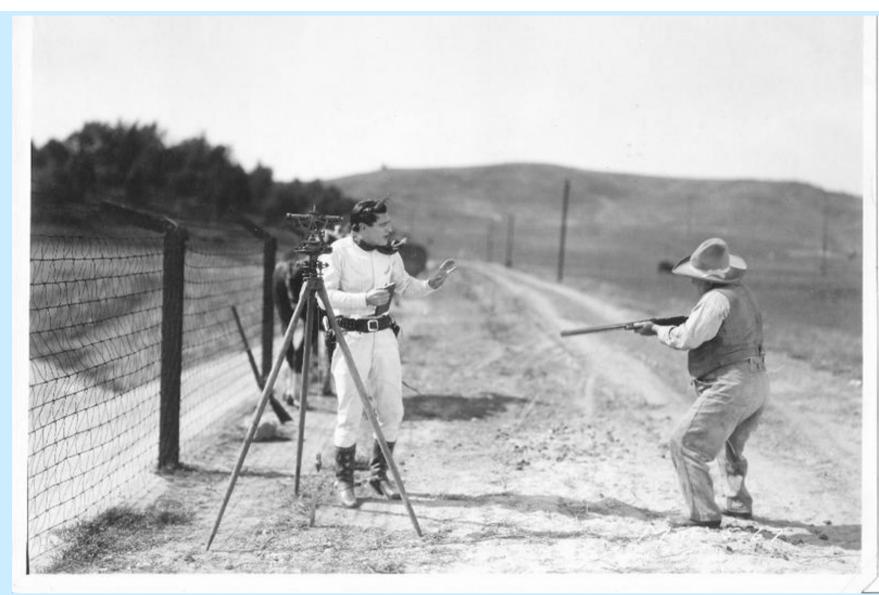

#### TOM MIX – UNDISPUTED KING OF THE SILENT MOVIE COWBOYS IN "AFTER YOUR OWN HEART" (1921)