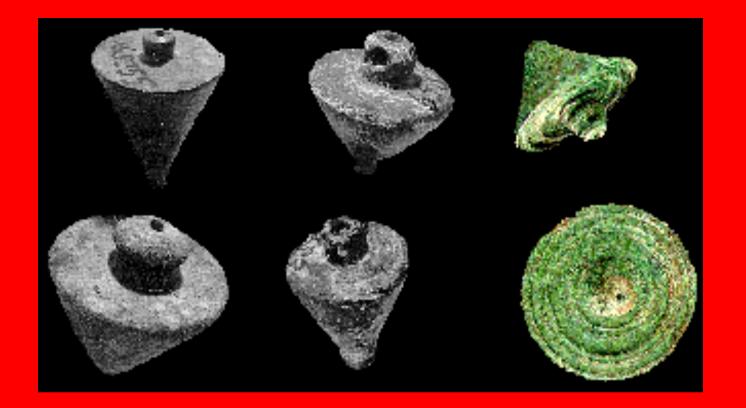

#### POMPEII WORKSHOP OF VERUS THE SURVEYOR

RECREATION OF STREET FAÇADE OF VIA DELL'

PLUMB BOBS AND A METAL GROMA TIP FROM POMPEII